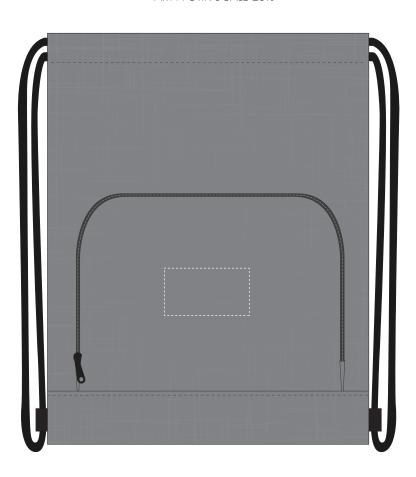

# PRODUCT INFO: DUE TO THE NATURE OF THE PRODUCT THE PRINT POSITION MAY VARY BY 2 - 3 MM

We stock this item in the following colours

### **MADEIRA THREAD REF**

- Colour 1
- Colour 1
- Colour 1
- Colour 1

ARTWORK SCALE 25%

Product Image for visualisation - colours may vary

## The dashed line is to demonstrate print area and will not appear on your printed item

| ARTWORK SCALE 100%<br>Max embroidery area: 90mm x 50mm |  |
|--------------------------------------------------------|--|
| ;                                                      |  |
| i                                                      |  |
| į                                                      |  |
| į                                                      |  |
| ı                                                      |  |
| ·                                                      |  |
|                                                        |  |
| :                                                      |  |
| i                                                      |  |
| ;                                                      |  |
| į                                                      |  |
| į                                                      |  |
| · '                                                    |  |
| !                                                      |  |
|                                                        |  |
| !                                                      |  |
| i i                                                    |  |
| ;                                                      |  |
| į                                                      |  |
| į                                                      |  |
| · '                                                    |  |
|                                                        |  |
|                                                        |  |